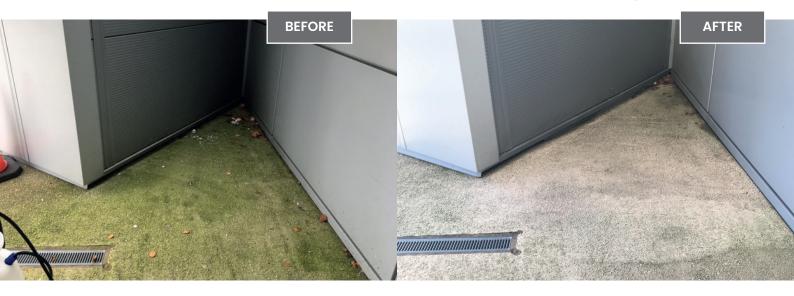

## Spray on and leave foaming solution Suitable for use on:

- Artificial Pitches
- Stonework
- Paving, walkways & public areas
- Stadium & Training Ground maintenance applications
- Roofs

- A high performance solution for treating and maintaining algae and moss free surfaces without the need for powerwashing or scrubbing
- Does not cause surfaces scarring, often seen with powerwashing
- No dilution required ready to use product
- Long lasting efficacy kills algae, green mould and moss. Continues to work for up to 6 months, keeping surfaces free from regrowth